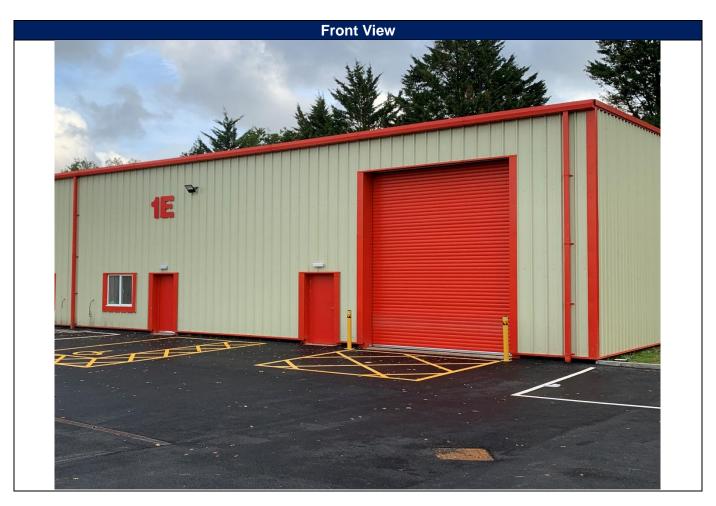

## OUR FEATURES

- 2 Offices
- DDA compliant
- 1 Roller Shutter
  EPC rating A

  - doors
- Kitchen
- 4 personnel door entrances
- Fitted Solar Panels
- EV Charging Points

## BEST OPPORTUNITY

This commercial unit is ideally located in the heart of Tadley, with outstanding transport links that provide easy access to the M3 and M4. The site itself was only developed in 2022 and has ample parking space on site. .