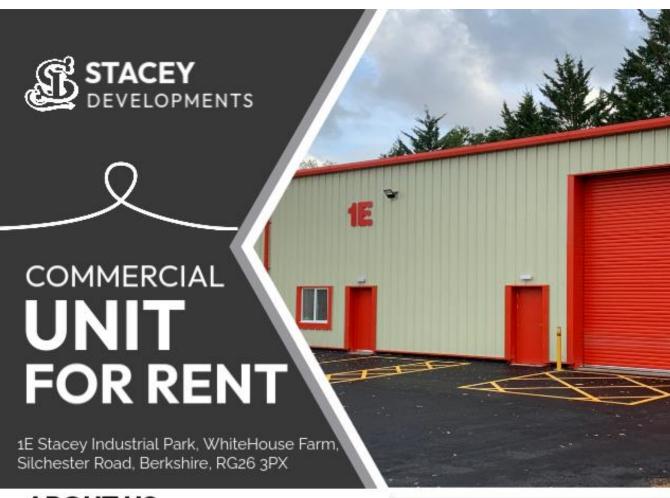

## ABOUT US

STACEY DEVELOPMENTS LTD IS THE PROPERTY ARM OF THE STACEY GROUP OF COMPANIES. AS PART OF THE COMPANY PORTFOLIO, THIS 2-YEAR-OLD UNIT, IS ONE OF 28 THAT THE COMPANY OWN AND RENT TO TENANTS. AS A FAMILY RUN BUSINESS, WE WORK WITH OUR TENANTS TO HELP THEM PROSPER.

**UNIT SIZE** 3,136 sq ft.

## BEST OPPORTUNITY

This commercial unit is ideally located in the heart of Tadley, with outstanding transport links that provide easy access to the M3 and M4. The site itself was only developed in 2022 and has ample parking space on site. .