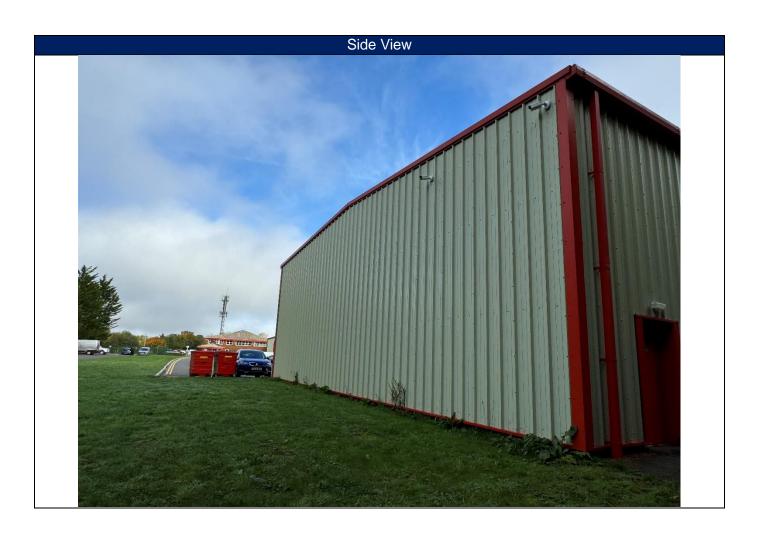

## BEST OPPORTUNITY

This commercial unit is ideally located in the heart of Tadley, with outstanding transport links that provide easy access to the M3 and M4. The site itself was only developed in 2022 and has ample parking space on site. .