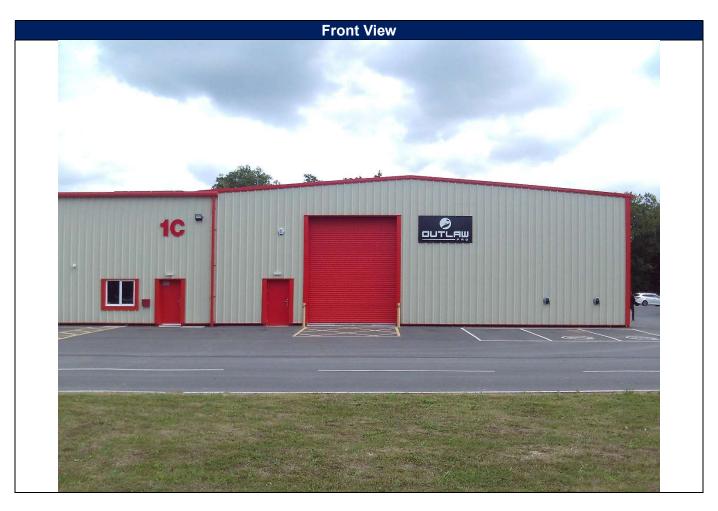

## OUR FEATURES

- 2 Offices
- DDA compliant
- 2 Roller Shutter
  EPC rating A doors
- 5 personnel
- Kitchen
- door entrances
- Fitted Solar Panels
- EV Charging Points

WWW.JOHN-STACEY.CO.UK

## BEST OPPORTUNITY

This commercial unit is ideally located in the heart of Tadley, with outstanding transport links that provide easy access to the M3 and M4. The site itself was only developed in 2022 and has ample parking space on site. .