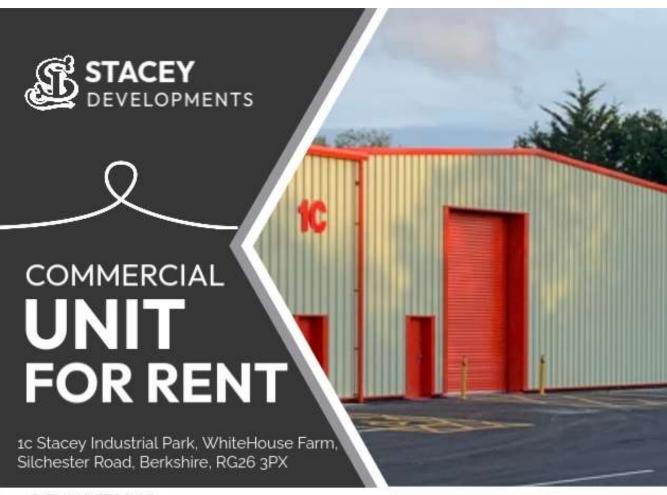

## ABOUT US

STACEY DEVELOPMENTS LTD IS THE PROPERTY ARM OF THE STACEY GROUP OF COMPANIES. AS PART OF THE COMPANY PORTFOLIO, THIS 2-YEAR-OLD UNIT, IS ONE OF 28 THAT THE COMPANY OWN AND RENT TO TENANTS. AS A FAMILY RUN BUSINESS, WE WORK WITH OUR TENANTS TO HELP THEM PROSPER.

**UNIT SIZE** 6,620 sq ft.

## BEST OPPORTUNITY

This commercial unit is ideally located in the heart of Tadley, with outstanding transport links that provide easy access to the M3 and M4. The site itself was only developed in 2022 and has ample parking space on site. .