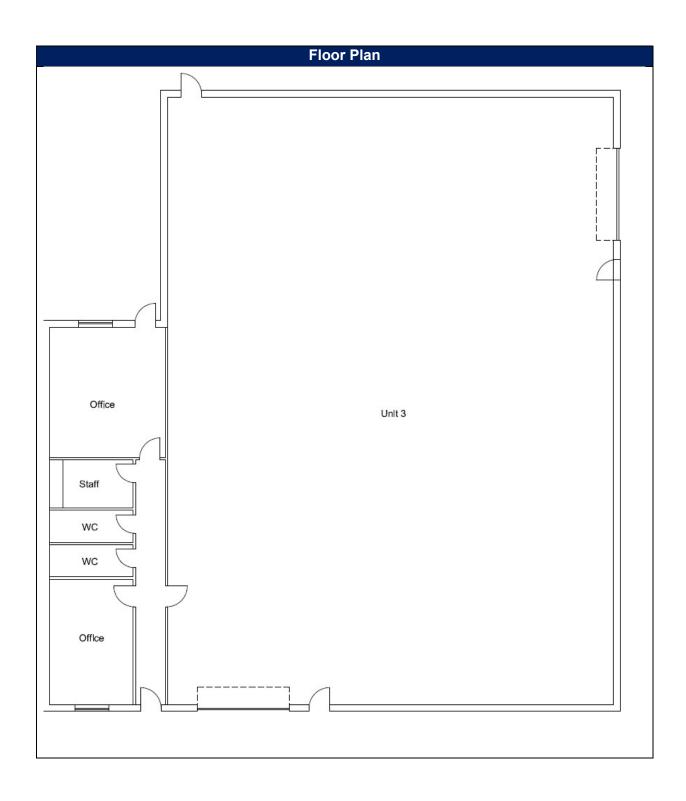

**UNIT SIZE** 6,620 sq ft.

## OUR FEATURES

- 2 Offices
- DDA compliant
- 2 Roller Shutter
  EPC rating A doors
- 5 personnel
- Kitchen
- door entrances
- Fitted Solar Panels
- EV Charging Points

WWW.JOHN-STACEY.CO.UK