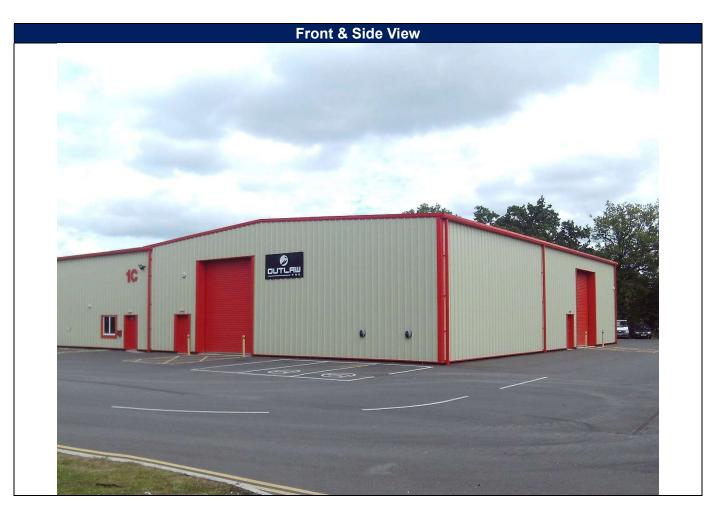

## OUR FEATURES

- 2 Offices
- DDA compliant
- 2 Roller Shutter
  EPC rating A doors
- 5 personnel
- Kitchen
- door entrances
- Fitted Solar Panels
- EV Charging Points

WWW.JOHN-STACEY.CO.UK

## BEST OPPORTUNITY

This commercial unit is ideally located in the heart of Tadley, with outstanding transport links that provide easy access to the M3 and M4. The site itself was only developed in 2022 and has ample parking space on site. .