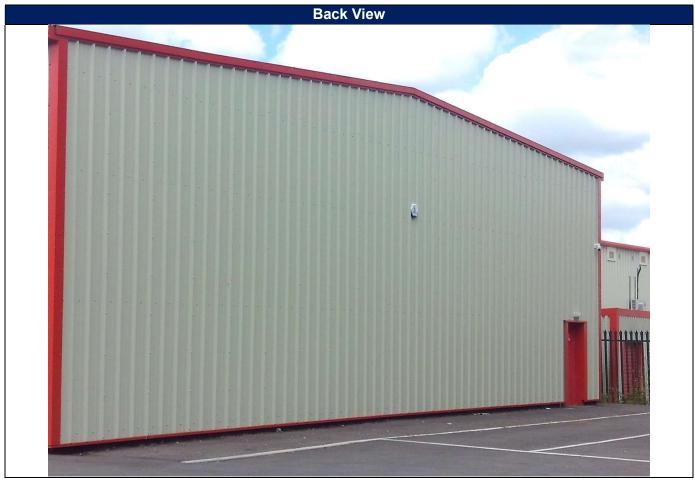

## BEST OPPORTUNITY

This commercial unit is ideally located in the heart of Tadley, with outstanding transport links that provide easy access to the M3 and M4. The site itself was only developed in 2022 and has ample parking space on site. .