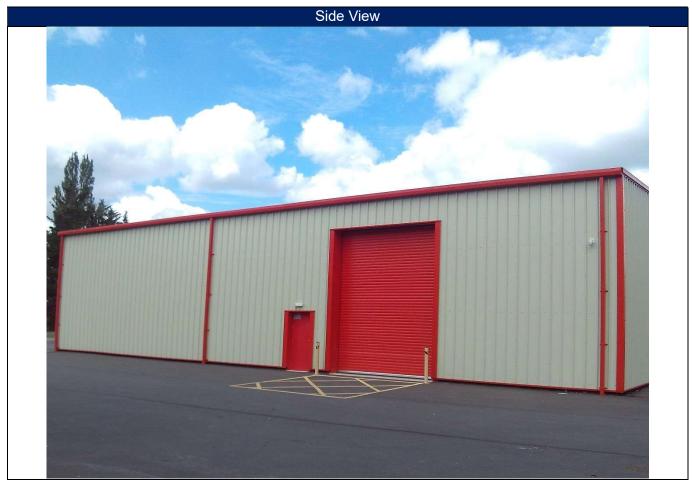

## OUR FEATURES

- 2 Offices
- DDA compliant
- 2 Roller Shutter
  EPC rating A doors
- 5 personnel
- Kitchen
- door entrances
- Fitted Solar Panels
- EV Charging Points

WWW.JOHN-STACEY.CO.UK

## BEST OPPORTUNITY

This commercial unit is ideally located in the heart of Tadley, with outstanding transport links that provide easy access to the M3 and M4. The site itself was only developed in 2022 and has ample parking space on site. .